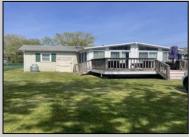

## **COMMENTS**

Well, maintained single family ranch within walking distance to the Delaware Bay... This property offers 3 bedrooms, full bath, living room, eat-in kitchen, and large family room with sliders to rear deck. The home is situated on a 50x114 lot that runs street to street and completely fenced in.

| Exterior | OutsideFeatures  | OtherRooms        | InteriorFeatures    |
|----------|------------------|-------------------|---------------------|
| Asbestos | Deck             | Living Room       | Smoke/Fire Alarm    |
|          | Fenced Yard      | Dining Room       | Storage             |
|          | Storage Building | Den/TV Room       | Wall to Wall Carpet |
|          | Cable TV         | Recreation/Family |                     |