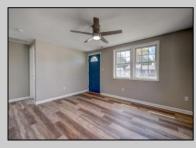

## COMMENTS

Comfortable ranch located a short distance to the premier beaches of the Delaware bay. This ranch has been recently renovated with a new kitchen cabinetry, granite countertop, tile backsplash, pendant lighting, new marble tile bathroom floor, new vanity, mirror, lighting and toilet. The entire home has new vinyl plank flooring and has been freshly painted. There are three good sized bedrooms with closets, a large full bath with a linen closet, a living room, kitchen, laundry/pantry closet and a coat closet, there is a brand new private rear deck with a built-in flower box and bench seat. There is a one and a half car garage (400 sq ft) with a concrete driveway. The roof is newer and there is a large back yard,