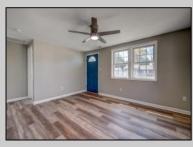

## COMMENTS

Comfortable ranch located a short distance to the premier beaches of the Delaware bay. This ranch has been recently renovated with a new kitchen cabinetry, granite countertop, tile backsplash, pendant lighting, new marble tile bathroom floor, new vanity, mirror, lighting and toilet. The entire home has new vinyl plank flooring and has been freshly painted. There are three good sized bedrooms with closets, a large full bath with a linen closet, a living room, kitchen, laundry/pantry closet and a coat closet, there is a brand new private rear deck with a built-in flower box and bench seat. There is a one and a half car garage (400 sq ft) with a concrete driveway. The roof is newer and there is a large back yard,

**PROPERTY DETAILS** 

Exterior Vinyl

**OutsideFeatures** Deck Cable TV Sidewalks

ParkingGarage Garage 1.5 Car Detached Auto Door Opener **Concrete Driveway** 

InteriorFeatures Laminate Flooring Tila Elearin