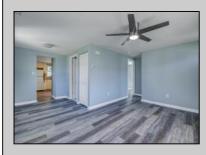

## COMMENTS

Comfortable ranch located a short distance to the premier beaches of the Delaware bay. This ranch has been recently renovated with a new kitchen cabinetry, granite countertop, tile backsplash, pendant lighting, new marble tile bathroom floor, new vanity, mirror, lighting and toilet. The entire home has new vinyl plank flooring and has been freshly painted. There are three good sized bedrooms with closets, a large full bath with a linen closet, a living room, kitchen, laundry/pantry closet and a coat closet, there is a brand new private rear deck with a built-in flower box and bench seat. There is a one and a half car garage (400 sq ft) with a concrete driveway. The roof is newer and there is a large back yard,

**PROPERTY DETAILS** 

Exterior Vinyl

**OutsideFeatures** Deck Cable TV Sidewalks

ParkingGarage Garage 1.5 Car Detached Auto Door Opener **Concrete Driveway** 

InteriorFeatures Laminate Flooring Tila Elearin