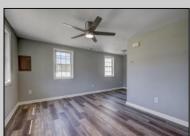

## COMMENTS

Comfortable ranch located a short distance to the premier beaches of the Delaware bay. This ranch has been recently renovated with a new kitchen cabinetry, granite countertop, tile backsplash, pendant lighting, new marble tile bathroom floor, new vanity, mirror, lighting and toilet. The entire home has new vinyl plank flooring and has been freshly painted. There are three good sized bedrooms with closets, a large full bath with a linen closet, a living room, kitchen, laundry/pantry closet and a coat closet, there is a brand new private rear deck with a built-in flower box and bench seat. There is a one and a half car garage (400 sq ft) with a concrete driveway. The roof is newer and there is a large back yard,

**PROPERTY DETAILS** 

Exterior Vinyl

**OutsideFeatures** Deck Cable TV Sidewalks

ParkingGarage Garage 1.5 Car Detached Auto Door Opener **Concrete Driveway** 

InteriorFeatures Laminate Flooring Tila Elearin