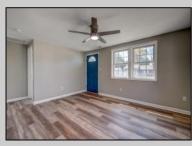

## COMMENTS

Comfortable ranch located a short distance to the premier beaches of the Delaware bay. This ranch has been recently renovated with a new kitchen cabinetry, granite countertop, tile backsplash, pendant lighting, new marble tile bathroom floor, new vanity, mirror, lighting and toilet. The entire home has new vinyl plank flooring and has been freshly painted. There are three good sized bedrooms with closets, a large full bath with a linen closet, a living room, kitchen, laundry/pantry closet and a coat closet, there is a brand new private rear deck with a built-in flower box and bench seat. There is a one and a half car garage (400 sq ft) with a concrete driveway. The roof is newer and there is a large back yard,