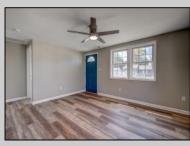

## COMMENTS

Comfortable ranch located a short distance to the premier beaches of the Delaware bay. This ranch has been recently renovated with a new kitchen cabinetry, granite countertop, tile backsplash, pendant lighting, new marble tile bathroom floor, new vanity, mirror, lighting and toilet. The entire home has new vinyl plank flooring and has been freshly painted. There are three good sized bedrooms with closets, a large full bath with a linen closet, a living room, kitchen, laundry/pantry closet and a coat closet, there is a brand new private rear deck with a built-in flower box and bench seat. There is a one and a half car garage (400 sq ft) with a concrete driveway. The roof is newer and there is a large back yard,