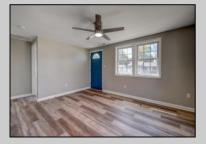

## **COMMENTS**

Comfortable ranch located a short distance to the premier beaches of the Delaware bay. This ranch has been recently renovated with a new kitchen cabinetry, granite countertop, tile backsplash, pendant lighting, new marble tile bathroom floor, new vanity, mirror, lighting and toilet. The entire home has new vinyl plank flooring and has been freshly painted. There are three good sized bedrooms with closets, a large full bath with a linen closet, a living room, kitchen, laundry/pantry closet and a coat closet, there is a brand new private rear deck with a built-in flower box and bench seat. There is a one and a half car garage (400 sq ft) with a concrete driveway. The roof is newer and there is a large back yard, **PROPERTY DETAILS** 

**OutsideFeatures** ParkingGarage OtherRooms Exterior Vinyl Deck Garage Living Room Cable TV 1.5 Car Dining Area Sidewalks Detached Storage Attic Auto Door Opener Laundry Closet Concrete Driveway

InteriorFeatures Laminate Flooring AppliancesIncluded Range Oven