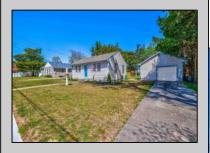

## **COMMENTS**

Comfortable ranch located a short distance to the premier beaches of the Delaware bay. This ranch has been recently renovated with a new kitchen cabinetry, granite countertop, tile backsplash, pendant lighting, new marble tile bathroom floor, new vanity, mirror, lighting and toilet. The entire home has new vinyl plank flooring and has been freshly painted. There are three good sized bedrooms with closets, a large full bath with a linen closet, a living room, kitchen, laundry/pantry closet and a coat closet, there is a brand new private rear deck with a built-in flower box and bench seat. There is a one and a half car garage (400 sq ft) with a concrete driveway. The roof is newer and there is a large back yard,

| <b>PROPERTY</b> | <b>DETAILS</b> |
|-----------------|----------------|
|-----------------|----------------|

| Exterior | OutsideFeatures | ParkingGarage     | OtherRooms     |
|----------|-----------------|-------------------|----------------|
| Vinyl    | Deck            | Garage            | Living Room    |
|          | Cable TV        | 1.5 Car           | Dining Area    |
|          | Sidewalks       | Detached          | Storage Attic  |
|          |                 | Auto Door Opener  | Laundry Closet |
|          |                 | Concrete Driveway |                |