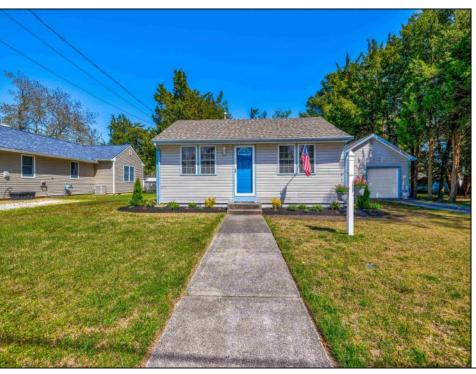

## **COMMENTS**

Comfortable ranch located a short distance to the premier beaches of the Delaware bay. This ranch has been recently renovated with a new kitchen cabinetry, granite countertop, tile backsplash, pendant lighting, new marble tile bathroom floor, new vanity, mirror, lighting and toilet. The entire home has new vinyl plank flooring and has been freshly painted. There are three good sized bedrooms with closets, a large full bath with a linen closet, a living room, kitchen, laundry/pantry closet and a coat closet, there is a brand new private rear deck with a built-in flower box and bench seat. There is a one and a half car garage (400 sq ft) with a concrete driveway. The roof is newer and there is a large back yard,