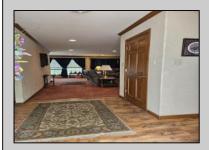

the entrance foyer is a half bath, with another half bath situated in the fully finished basement. The basement also contains a bar, a large open area, and an extra room perfect for a home office, craft room, or gym. Additional amenities include a 2-car attached garage, a large blacktop driveway with ample parking space, and a shed to store all lawn equipment. The heating system was updated last year, enhancing this already desirable property. **PROPERTY DETAILS** Exterior OutsideFeatures ParkingGarage