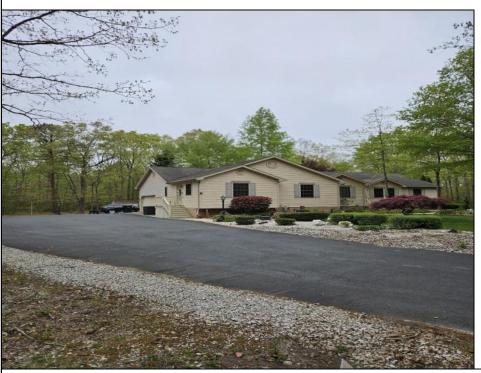

## **COMMENTS**

This expansive ranch-style home is set on a beautiful 3-acre lot. It features a generously sized living room, dining room, and an eat-in kitchen equipped with a walk-in pantry. The master suite includes two walk-in closets and a private bathroom with a separate tub and shower. Additionally, there are two more sizable bedrooms and a full bathroom. Conveniently located off

the entrance foyer is a half bath, with another half bath situated in the fully finished basement. The basement also contains a bar, a large open area, and an extra room perfect for a home office, craft room, or gym. Additional amenities include a 2-car attached garage, a large blacktop driveway with ample parking space, and a shed to store all lawn equipment. The heating system was updated last year, enhancing this already desirable property. **PROPERTY DETAILS** Exterior OutsideFeatures ParkingGarage