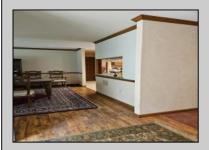

## **COMMENTS**

This expansive ranch-style home is set on a beautiful 3-acre lot. It features a generously sized living room, dining room, and an eat-in kitchen equipped with a walk-in pantry. The master suite includes two walk-in closets and a private bathroom with a separate tub and shower. Additionally, there are two more sizable bedrooms and a full bathroom. Conveniently located off

the entrance foyer is a half bath, with another half bath situated in the fully finished basement. The basement also contains a bar, a large open area, and an extra room perfect for a home office, craft room, or gym. Additional amenities include a 2-car attached garage, a large blacktop driveway with ample parking space, and a shed to store all lawn equipment. The heating system was updated last year, enhancing this already desirable property. **PROPERTY DETAILS** Exterior OutsideFeatures ParkingGarage