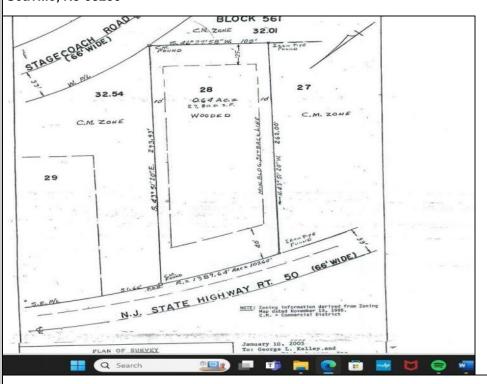

## 57 Route 50 Seaville, NJ 08230

## COMMENTS

Location, Location, Location!! On the Highly traveled Rt 50 this high visibility lot location is close to access of Garden State Parkway and Rt. 9. Zoned TC- Town Commercial opens the door to multiple uses adding to the property\'s flexibility and desirability. Proposed Architectural layout on file. Well and septic permits previously granted and on file with township. Just bring your vision.