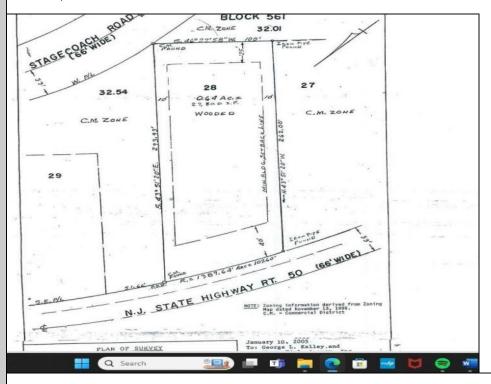

Berger Realty, Inc. 3160 Asbury Avenue Ocean City, NJ 08226 1-877-237-4371 / 609-399-0076 ☑ info@bergerrealty.com

57 Route 50 Seaville, NJ 08230

Asking \$299,000.00

## **COMMENTS**

Location, Location, Location!! On the Highly traveled Rt 50 this high visibility lot location is close to access of Garden State Parkway and Rt. 9. Zoned TC- Town Commercial opens the door to multiple uses adding to the property\'s flexibility and desirability. Proposed Architectural layout on file. Well and septic permits previously granted and on file with township. Just bring your vision.