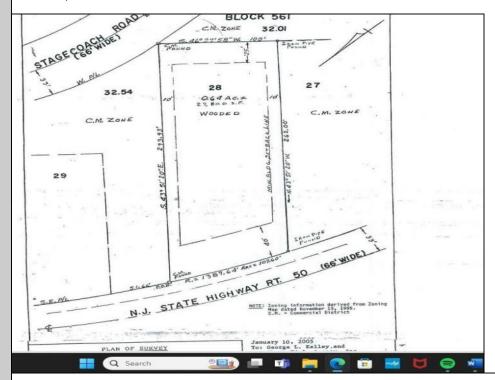

## **COMMENTS**

Location, Location, Location!! On the Highly traveled Rt 50 this high visibility lot location is close to access of Garden State Parkway and Rt. 9. Zoned TC- Town Commercial opens the door to multiple uses adding to the property\'s flexibility and desirability. Proposed Architectural layout on file. Well and septic permits previously granted and on file with township. Just bring your vision.

## PROPERTY DETAILS

Heating Cooling Water Sewer Electric Other (See Remarks) Other Septic

Ask for Theresa Maina Berger Realty Inc 3160 Asbury Avenue, Ocean City Call: 609-399-0076

Email to: tam@bergerrealty.com