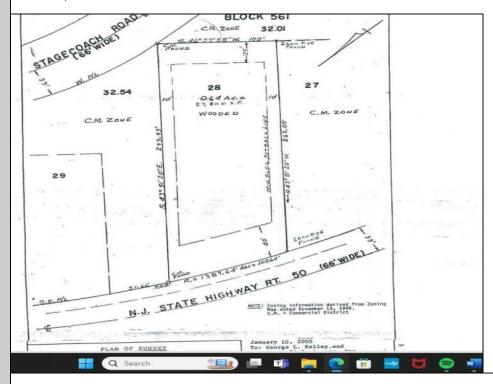

## **COMMENTS**

Location, Location, Location!! On the Highly traveled Rt 50 this high visibility lot location is close to access of Garden State Parkway and Rt. 9. Zoned TC- Town Commercial opens the door to multiple uses adding to the property\'s flexibility and desirability. Proposed Architectural layout on file. Well and septic permits previously granted and on file with township. Just bring your vision.

## PROPERTY DETAILS

Heating Cooling Water Sewer Electric Other (See Remarks) Other Septic

Ask for Steven Spengler Berger Realty Inc 3160 Asbury Avenue, Ocean City Call: 609-399-0076

Email to: srs@bergerrealty.com