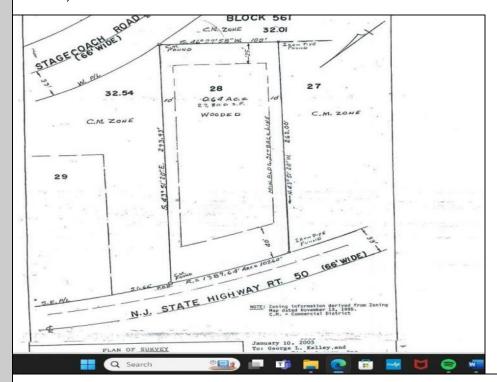

Berger Realty, Inc. 3160 Asbury Avenue Ocean City, NJ 08226 1-877-237-4371 / 609-399-0076 ☑ info@bergerrealty.com

57 Route 50 Seaville, NJ 08230

Asking \$299,000.00

## **COMMENTS**

Location, Location, Location!! On the Highly traveled Rt 50 this high visibility lot location is close to access of Garden State Parkway and Rt. 9. Zoned TC- Town Commercial opens the door to multiple uses adding to the property\'s flexibility and desirability. Proposed Architectural layout on file. Well and septic permits previously granted and on file with township. Just bring your vision.