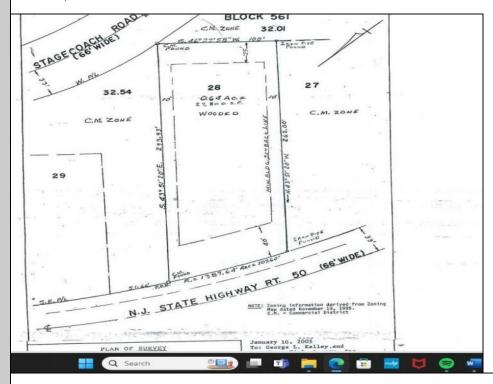

Berger Realty, Inc. 3160 Asbury Avenue Ocean City, NJ 08226 1-877-237-4371 / 609-399-0076 info@bergerrealty.com

57 Route 50 Seaville, NJ 08230

Asking \$299,000.00

## **COMMENTS**

Location, Location, Location!! On the Highly traveled Rt 50 this high visibility lot location is close to access of Garden State Parkway and Rt. 9. Zoned TC- Town Commercial opens the door to multiple uses adding to the property\s flexibility and desirability. Proposed Architectural layout on file. Well and septic permits previously granted and on file with township. Just bring your vision.