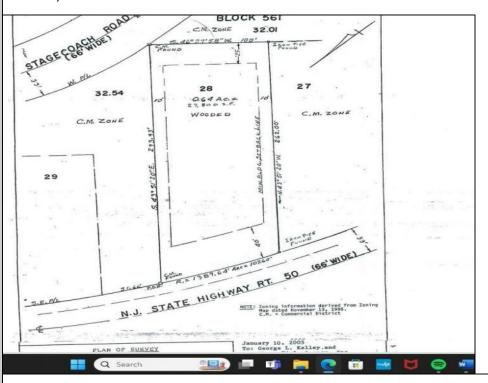

## COMMENTS

Location, Location, Location!! On the Highly traveled Rt 50 this high visibility lot location is close to access of Garden State Parkway and Rt. 9. Zoned TC- Town Commercial opens the door to multiple uses adding to the property\'s flexibility and desirability. Proposed Architectural layout on file. Well and septic permits previously granted and on file with township. Just bring your vision.