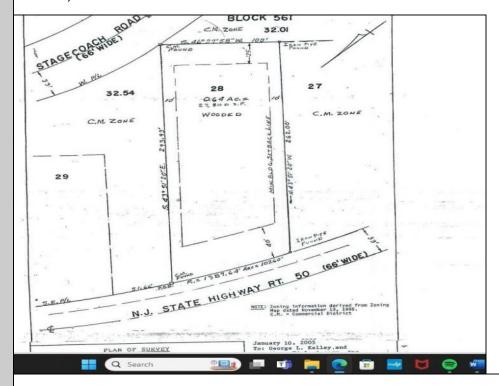

## **COMMENTS**

Location, Location, Location!! On the Highly traveled Rt 50 this high visibility lot location is close to access of Garden State Parkway and Rt. 9. Zoned TC- Town Commercial opens the door to multiple uses adding to the property\'s flexibility and desirability. Proposed Architectural layout on file. Well and septic permits previously granted and on file with township. Just bring your vision.