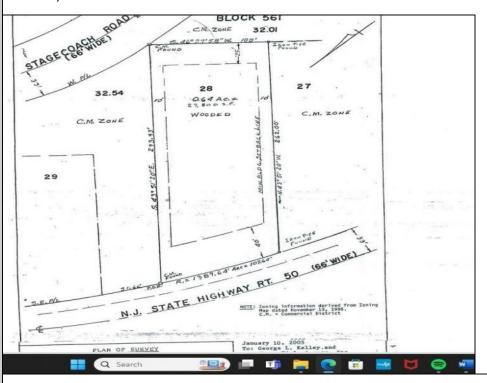

## 57 Route 50 Seaville, NJ 08230

## COMMENTS

Location, Location, Location!! On the Highly traveled Rt 50 this high visibility lot location is close to access of Garden State Parkway and Rt. 9. Zoned TC- Town Commercial opens the door to multiple uses adding to the property\'s flexibility and desirability. Proposed Architectural layout on file. Well and septic permits previously granted and on file with township. Just bring your vision.