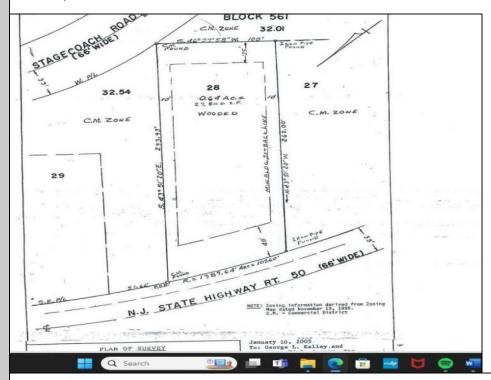

## **COMMENTS**

Location, Location, Location!! On the Highly traveled Rt 50 this high visibility lot location is close to access of Garden State Parkway and Rt. 9. Zoned TC- Town Commercial opens the door to multiple uses adding to the property\'s flexibility and desirability. Proposed Architectural layout on file. Well and septic permits previously granted and on file with township. Just bring your vision.