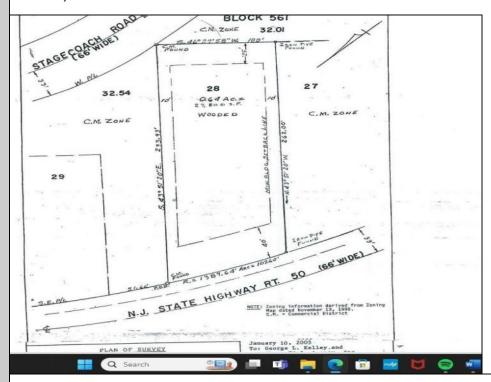

## **COMMENTS**

Location, Location, Location!! On the Highly traveled Rt 50 this high visibility lot location is close to access of Garden State Parkway and Rt. 9. Zoned TC- Town Commercial opens the door to multiple uses adding to the property\'s flexibility and desirability. Proposed Architectural layout on file. Well and septic permits previously granted and on file with township. Just bring your vision.