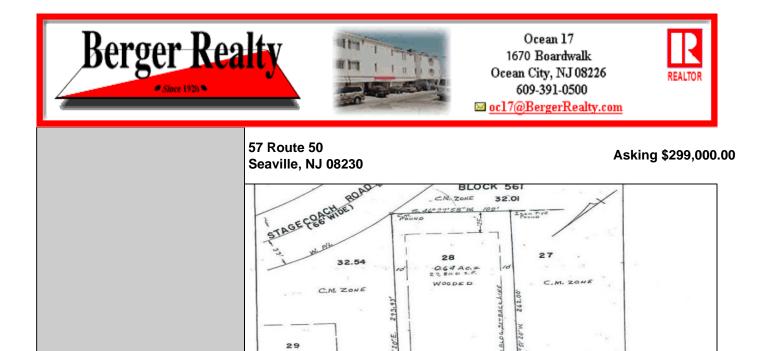

Heating

Electric

Ask for Monica Raab Berger Realty Inc 1670 Boardwalk, Ocean City Call: 609-391-0500 Email to: msr@bergerrealty.com

Sewer

Septic

166' WID

389.64 4

COMMENTS Location, Location, Location!! On the Highly traveled Rt 50 this high visibility lot location is close to access of Garden State Parkway and Rt. 9. Zoned TC- Town Commercial opens the door to multiple uses adding to the property\'s flexibility and desirability. Proposed Architectural layout on file. Well and septic permits previously granted and on file with township. Just bring your vision. PROPERTY DETAILS