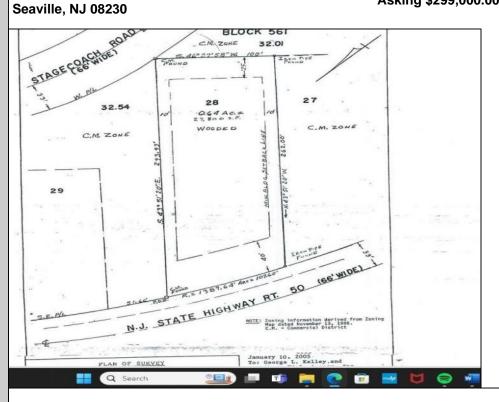

## COMMENTS

Location, Location, Location!! On the Highly traveled Rt 50 this high visibility lot location is close to access of Garden State Parkway and Rt. 9. Zoned TC- Town Commercial opens the door to multiple uses adding to the property\'s flexibility and desirability. Proposed Architectural layout on file. Well and septic permits previously granted and on file with township. Just bring your vision.