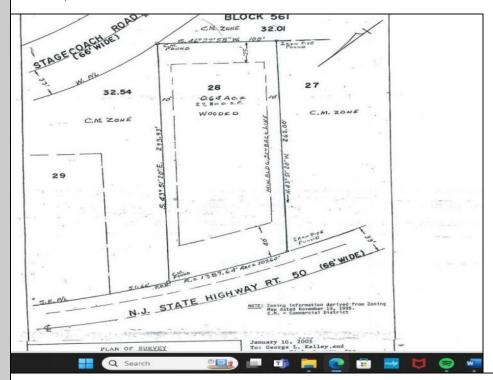

Berger Realty, Inc. 3160 Asbury Avenue Ocean City, NJ 08226 1-877-237-4371 / 609-399-0076 info@bergerrealty.com

57 Route 50 Seaville, NJ 08230

Asking \$299,000.00

## **COMMENTS**

Location, Location, Location!! On the Highly traveled Rt 50 this high visibility lot location is close to access of Garden State Parkway and Rt. 9. Zoned TC- Town Commercial opens the door to multiple uses adding to the property\'s flexibility and desirability. Proposed Architectural layout on file. Well and septic permits previously granted and on file with township. Just bring your vision.