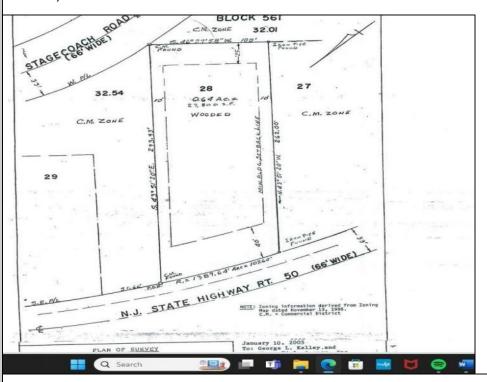

## 57 Route 50 Seaville, NJ 08230

## COMMENTS

Location, Location, Location!! On the Highly traveled Rt 50 this high visibility lot location is close to access of Garden State Parkway and Rt. 9. Zoned TC- Town Commercial opens the door to multiple uses adding to the property\'s flexibility and desirability. Proposed Architectural layout on file. Well and septic permits previously granted and on file with township. Just bring your vision.