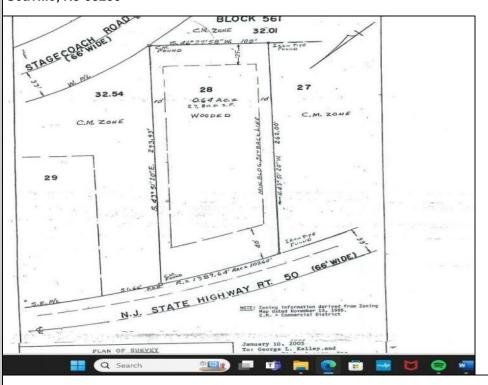

## 57 Route 50 Seaville, NJ 08230

## COMMENTS

Location, Location! On the Highly traveled Rt 50 this high visibility lot location is close to access of Garden State Parkway and Rt. 9. Zoned TC- Town Commercial opens the door to multiple uses adding to the property\'s flexibility and desirability. Proposed Architectural layout on file. Well and septic permits previously granted and on file with township. Just bring your vision.