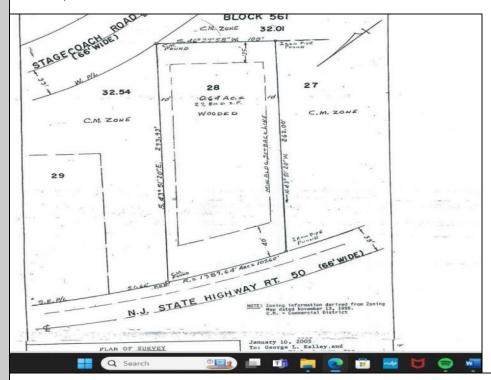

## 57 Route 50 Seaville, NJ 08230

Asking \$299,000.00

## **COMMENTS**

Location, Location, Location!! On the Highly traveled Rt 50 this high visibility lot location is close to access of Garden State Parkway and Rt. 9. Zoned TC- Town Commercial opens the door to multiple uses adding to the property\'s flexibility and desirability. Proposed Architectural layout on file. Well and septic permits previously granted and on file with township. Just bring your vision.