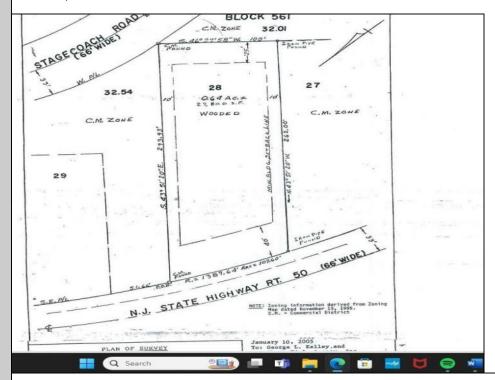

## **COMMENTS**

Location, Location, Location!! On the Highly traveled Rt 50 this high visibility lot location is close to access of Garden State Parkway and Rt. 9. Zoned TC- Town Commercial opens the door to multiple uses adding to the property\'s flexibility and desirability. Proposed Architectural layout on file. Well and septic permits previously granted and on file with township. Just bring your vision.

## PROPERTY DETAILS

Heating Cooling Water Sewer Electric Other (See Remarks) Other Septic

Ask for Leon Grisbaum Berger Realty Inc 3160 Asbury Avenue, Ocean City Call: 609-399-0076 Email to: