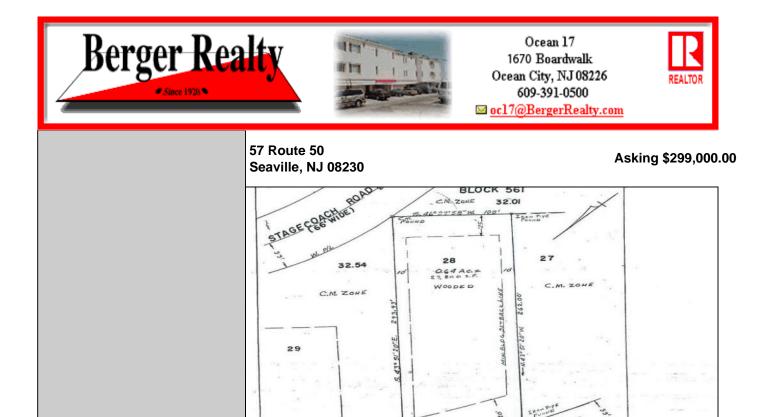

## COMMENTS

т

(66' WIDE

Location, Location, Location!! On the Highly traveled Rt 50 this high visibility lot location is close to access of Garden State Parkway and Rt. 9. Zoned TC- Town Commercial opens the door to multiple uses adding to the property\'s flexibility and desirability. Proposed Architectural layout on file. Well and septic permits previously granted and on file with township. Just bring your vision. **PROPERTY DETAILS** 

| Heating  | Cooling             | Water | Sewer  |
|----------|---------------------|-------|--------|
| Electric | Other (See Remarks) | Other | Septic |

389.64 4

STATE HIGHWA

N.J.

OF SURVEY

Ask for Linda Watts Berger Realty Inc 1670 Boardwalk, Ocean City Call: 609-391-0500 Email to: Ijw@bergerrealty.com