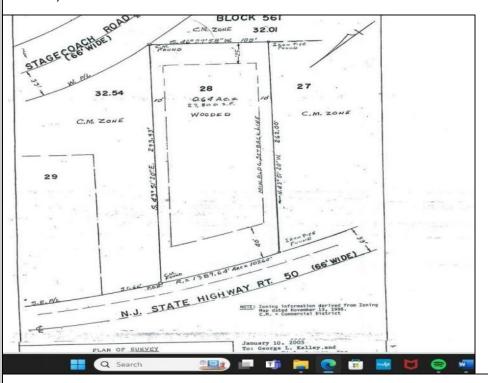

## 57 Route 50 Seaville, NJ 08230

## COMMENTS

Location, Location, Location!! On the Highly traveled Rt 50 this high visibility lot location is close to access of Garden State Parkway and Rt. 9. Zoned TC- Town Commercial opens the door to multiple uses adding to the property\'s flexibility and desirability. Proposed Architectural layout on file. Well and septic permits previously granted and on file with township. Just bring your vision.