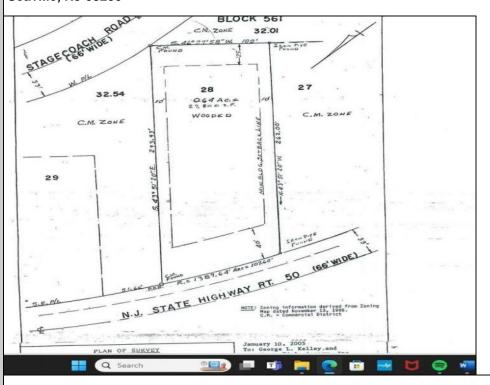

## COMMENTS

Location, Location, Location!! On the Highly traveled Rt 50 this high visibility lot location is close to access of Garden State Parkway and Rt. 9. Zoned TC- Town Commercial opens the door to multiple uses adding to the property\'s flexibility and desirability. Proposed Architectural layout on file. Well and septic permits previously granted and on file with township. Just bring your vision.