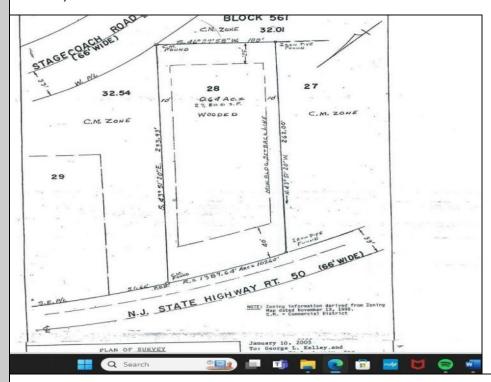

Berger Realty, Inc. 3160 Asbury Avenue Ocean City, NJ 08226 1-877-237-4371 / 609-399-0076 info@bergerrealty.com

57 Route 50 Seaville, NJ 08230

Asking \$299,000.00

## **COMMENTS**

Location, Location, Location!! On the Highly traveled Rt 50 this high visibility lot location is close to access of Garden State Parkway and Rt. 9. Zoned TC- Town Commercial opens the door to multiple uses adding to the property\'s flexibility and desirability. Proposed Architectural layout on file. Well and septic permits previously granted and on file with township. Just bring your vision.