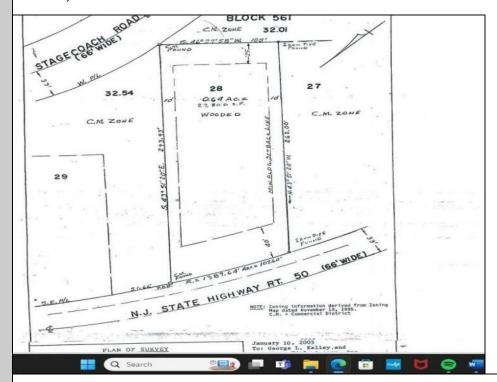

## 57 Route 50 Seaville, NJ 08230

Asking \$299,000.00

## **COMMENTS**

Location, Location, Location!! On the Highly traveled Rt 50 this high visibility lot location is close to access of Garden State Parkway and Rt. 9. Zoned TC- Town Commercial opens the door to multiple uses adding to the property\'s flexibility and desirability. Proposed Architectural layout on file. Well and septic permits previously granted and on file with township. Just bring your vision.