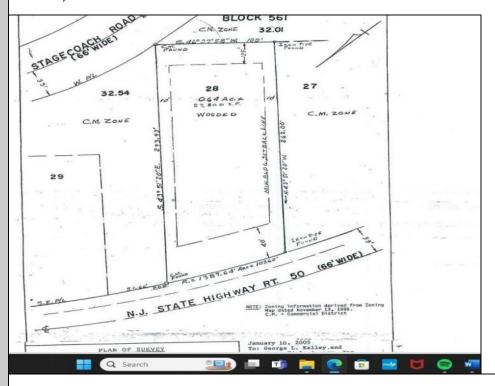

## **COMMENTS**

Location, Location, Location!! On the Highly traveled Rt 50 this high visibility lot location is close to access of Garden State Parkway and Rt. 9. Zoned TC- Town Commercial opens the door to multiple uses adding to the property\'s flexibility and desirability. Proposed Architectural layout on file. Well and septic permits previously granted and on file with township. Just bring your vision.

## PROPERTY DETAILS

Heating Cooling Water Sewer Electric Other (See Remarks) Other Septic

Ask for J.K. Hepner, III Berger Realty Inc 3160 Asbury Avenue, Ocean City Call: 609-399-0076 Email to: jkh@bergerrealty.com