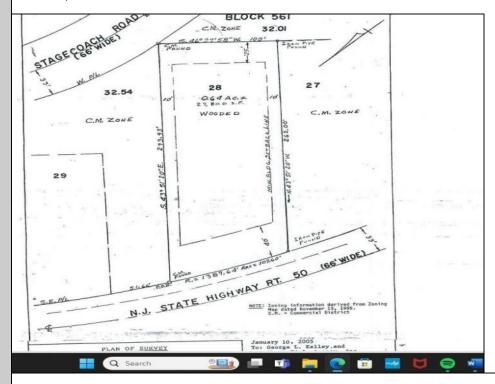

## **COMMENTS**

Location, Location, Location!! On the Highly traveled Rt 50 this high visibility lot location is close to access of Garden State Parkway and Rt. 9. Zoned TC- Town Commercial opens the door to multiple uses adding to the property\'s flexibility and desirability. Proposed Architectural layout on file. Well and septic permits previously granted and on file with township. Just bring your vision.