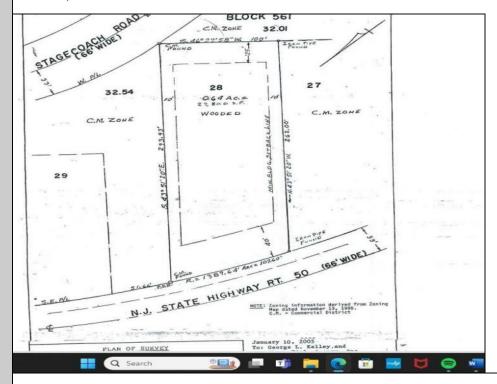

## **COMMENTS**

Location, Location, Location!! On the Highly traveled Rt 50 this high visibility lot location is close to access of Garden State Parkway and Rt. 9. Zoned TC- Town Commercial opens the door to multiple uses adding to the property\'s flexibility and desirability. Proposed Architectural layout on file. Well and septic permits previously granted and on file with township. Just bring your vision.