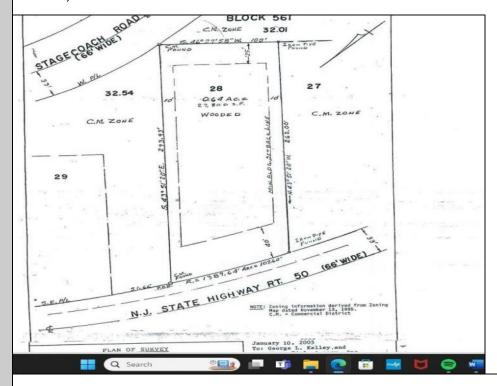

## **COMMENTS**

Location, Location, Location!! On the Highly traveled Rt 50 this high visibility lot location is close to access of Garden State Parkway and Rt. 9. Zoned TC- Town Commercial opens the door to multiple uses adding to the property\s flexibility and desirability. Proposed Architectural layout on file. Well and septic permits previously granted and on file with township. Just bring your vision.

## **PROPERTY DETAILS**

Heating Cooling Water Sewer Electric Other (See Remarks) Other Septic

Ask for George Cash Berger Realty Inc 3160 Asbury Avenue, Ocean City Call: 609-399-0076

Email to: gbc@bergerrealty.com