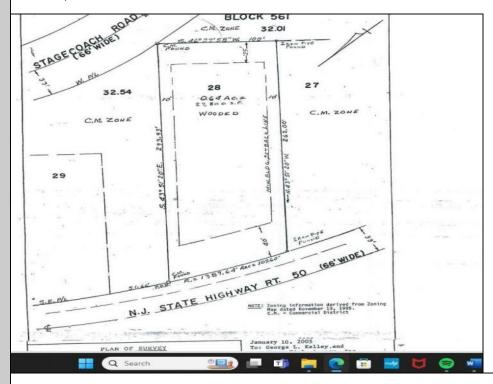

## **COMMENTS**

Location, Location, Location!! On the Highly traveled Rt 50 this high visibility lot location is close to access of Garden State Parkway and Rt. 9. Zoned TC- Town Commercial opens the door to multiple uses adding to the property\'s flexibility and desirability. Proposed Architectural layout on file. Well and septic permits previously granted and on file with township. Just bring your vision.

## PROPERTY DETAILS

Heating Cooling Water Sewer Electric Other (See Remarks) Other Septic

Ask for Frank Shoemaker Berger Realty Inc 3160 Asbury Avenue, Ocean City Call: 609-399-0076

Email to: fcs@bergerrealty.com