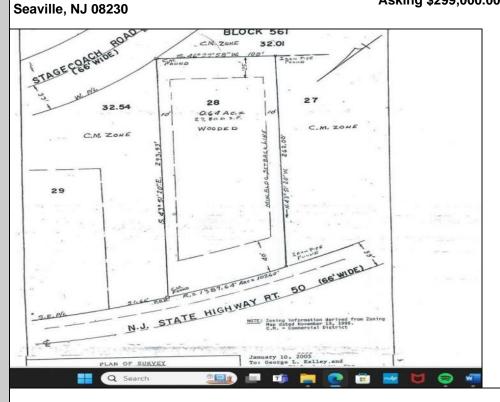

## Asking \$299,000.00

## COMMENTS

Location, Location, Location!! On the Highly traveled Rt 50 this high visibility lot location is close to access of Garden State Parkway and Rt. 9. Zoned TC- Town Commercial opens the door to multiple uses adding to the property\'s flexibility and desirability. Proposed Architectural layout on file. Well and septic permits previously granted and on file with township. Just bring your vision.