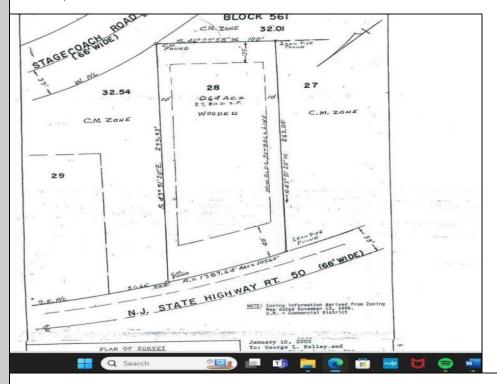

Berger Realty, Inc. 3160 Asbury Avenue Ocean City, NJ 08226 1-877-237-4371 / 609-399-0076 ☑ info@bergerrealty.com



57 Route 50 Seaville, NJ 08230

Asking \$299,000.00



## **COMMENTS**

Location, Location, Location!! On the Highly traveled Rt 50 this high visibility lot location is close to access of Garden State Parkway and Rt. 9. Zoned TC- Town Commercial opens the door to multiple uses adding to the property\'s flexibility and desirability. Proposed Architectural layout on file. Well and septic permits previously granted and on file with township. Just bring your vision.

## PROPERTY DETAILS

Heating Cooling Water Sewer Electric Other (See Remarks) Other Septic



Ask for Evelyn "Evie" Schweibinz Berger Realty Inc 3160 Asbury Avenue, Ocean City Call: 609-399-0076 Email to: ems@bergerrealty.com