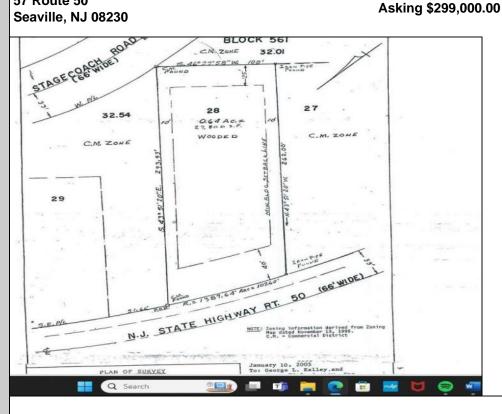

## COMMENTS

Location, Location, Location!! On the Highly traveled Rt 50 this high visibility lot location is close to access of Garden State Parkway and Rt. 9. Zoned TC- Town Commercial opens the door to multiple uses adding to the property\'s flexibility and desirability. Proposed Architectural layout on file. Well and septic permits previously granted and on file with township. Just bring your vision.