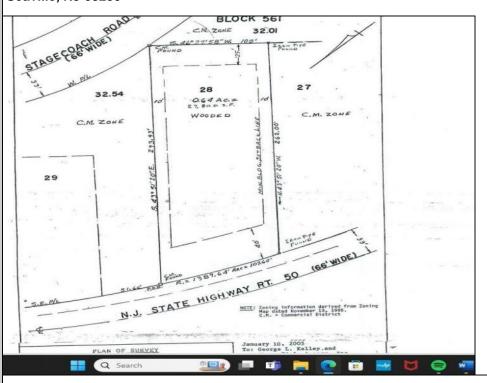

## 57 Route 50 Seaville, NJ 08230

## COMMENTS

Location, Location, Location!! On the Highly traveled Rt 50 this high visibility lot location is close to access of Garden State Parkway and Rt. 9. Zoned TC- Town Commercial opens the door to multiple uses adding to the property\'s flexibility and desirability. Proposed Architectural layout on file. Well and septic permits previously granted and on file with township. Just bring your vision.