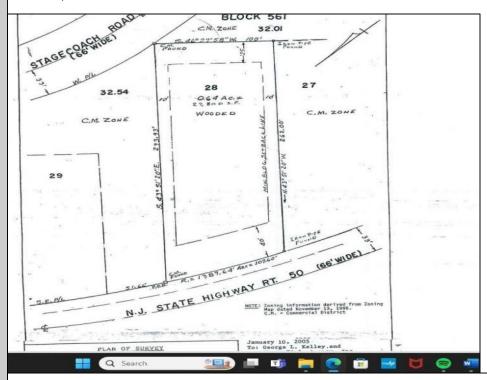

## **COMMENTS**

Location, Location, Location!! On the Highly traveled Rt 50 this high visibility lot location is close to access of Garden State Parkway and Rt. 9. Zoned TC- Town Commercial opens the door to multiple uses adding to the property\'s flexibility and desirability. Proposed Architectural layout on file. Well and septic permits previously granted and on file with township. Just bring your vision.