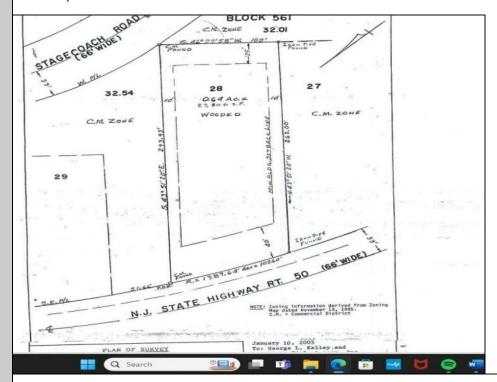

## **COMMENTS**

Location, Location, Location!! On the Highly traveled Rt 50 this high visibility lot location is close to access of Garden State Parkway and Rt. 9. Zoned TC- Town Commercial opens the door to multiple uses adding to the property\'s flexibility and desirability. Proposed Architectural layout on file. Well and septic permits previously granted and on file with township. Just bring your vision.