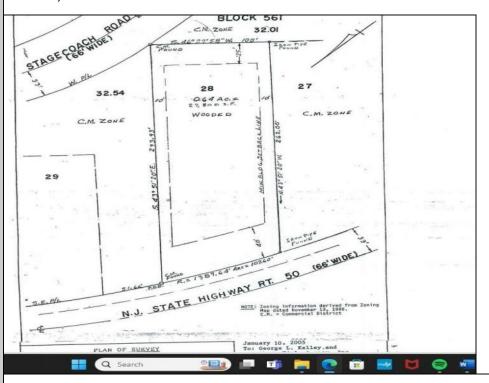

## 57 Route 50 Seaville, NJ 08230

## COMMENTS

Location, Location, Location!! On the Highly traveled Rt 50 this high visibility lot location is close to access of Garden State Parkway and Rt. 9. Zoned TC- Town Commercial opens the door to multiple uses adding to the property\'s flexibility and desirability. Proposed Architectural layout on file. Well and septic permits previously granted and on file with township. Just bring your vision.