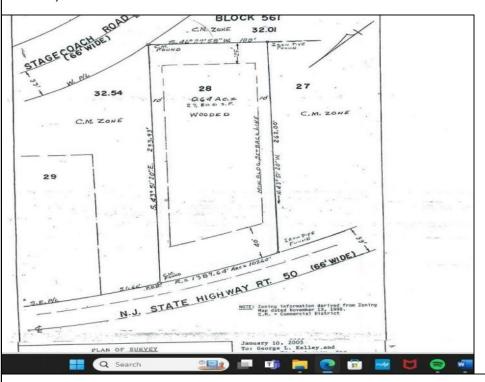

## 57 Route 50 Seaville, NJ 08230

## Asking \$299,000.00

## COMMENTS

Location, Location, Location!! On the Highly traveled Rt 50 this high visibility lot location is close to access of Garden State Parkway and Rt. 9. Zoned TC- Town Commercial opens the door to multiple uses adding to the property\'s flexibility and desirability. Proposed Architectural layout on file. Well and septic permits previously granted and on file with township. Just bring your vision.