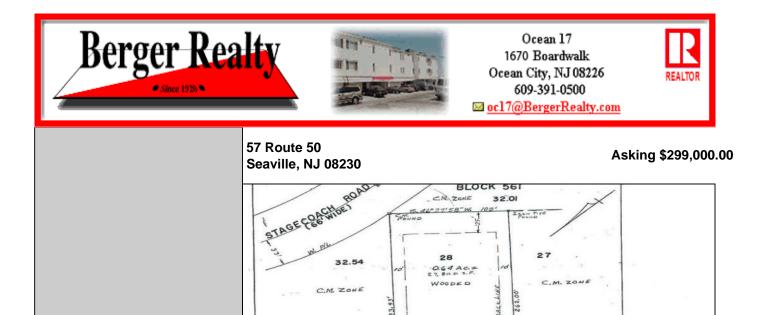

29

## COMMENTS

(66' WIDI

Location, Location, Location!! On the Highly traveled Rt 50 this high visibility lot location is close to access of Garden State Parkway and Rt. 9. Zoned TC- Town Commercial opens the door to multiple uses adding to the property\'s flexibility and desirability. Proposed Architectural layout on file. Well and septic permits previously granted and on file with township. Just bring your vision.

| Heating  | Cooling             | Water | Sewer  |
|----------|---------------------|-------|--------|
| Electric | Other (See Remarks) | Other | Septic |

389.64 4

N.J. STATE HIGHWA

OF SURVEY

Ask for Christopher Malinowski **Berger Realty Inc** 1670 Boardwalk, Ocean City Call: 609-391-0500 Email to: cma@bergerrealty.com