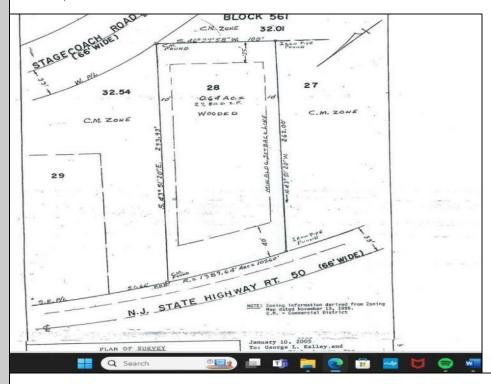

## **COMMENTS**

Location, Location, Location!! On the Highly traveled Rt 50 this high visibility lot location is close to access of Garden State Parkway and Rt. 9. Zoned TC- Town Commercial opens the door to multiple uses adding to the property\'s flexibility and desirability. Proposed Architectural layout on file. Well and septic permits previously granted and on file with township. Just bring your vision.