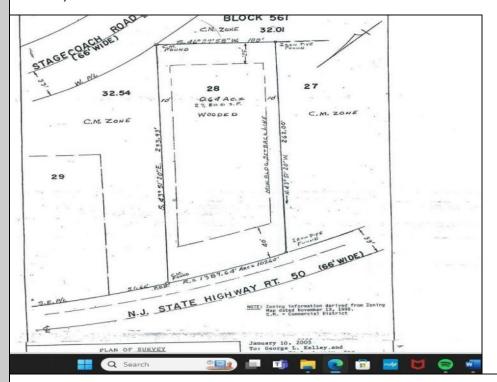

## **COMMENTS**

Location, Location, Location!! On the Highly traveled Rt 50 this high visibility lot location is close to access of Garden State Parkway and Rt. 9. Zoned TC- Town Commercial opens the door to multiple uses adding to the property\'s flexibility and desirability. Proposed Architectural layout on file. Well and septic permits previously granted and on file with township. Just bring your vision.