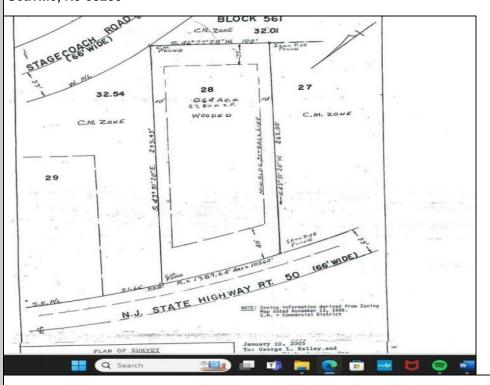

## 57 Route 50 Seaville, NJ 08230

## COMMENTS

Location, Location, Location!! On the Highly traveled Rt 50 this high visibility lot location is close to access of Garden State Parkway and Rt. 9. Zoned TC- Town Commercial opens the door to multiple uses adding to the property\'s flexibility and desirability. Proposed Architectural layout on file. Well and septic permits previously granted and on file with township. Just bring your vision.