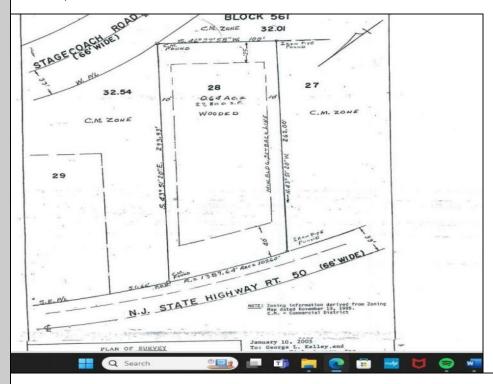

Berger Realty, Inc. 3160 Asbury Avenue Ocean City, NJ 08226 1-877-237-4371 / 609-399-0076 info@bergerrealty.com

57 Route 50 Seaville, NJ 08230

Asking \$299,000.00

## **COMMENTS**

Location, Location, Location!! On the Highly traveled Rt 50 this high visibility lot location is close to access of Garden State Parkway and Rt. 9. Zoned TC- Town Commercial opens the door to multiple uses adding to the property\'s flexibility and desirability. Proposed Architectural layout on file. Well and septic permits previously granted and on file with township. Just bring your vision.