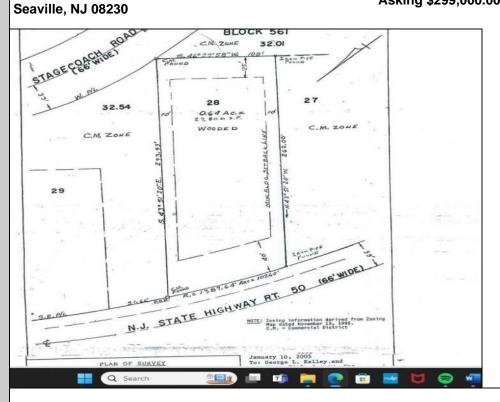

## COMMENTS

Location, Location, Location!! On the Highly traveled Rt 50 this high visibility lot location is close to access of Garden State Parkway and Rt. 9. Zoned TC- Town Commercial opens the door to multiple uses adding to the property\'s flexibility and desirability. Proposed Architectural layout on file. Well and septic permits previously granted and on file with township. Just bring your vision.